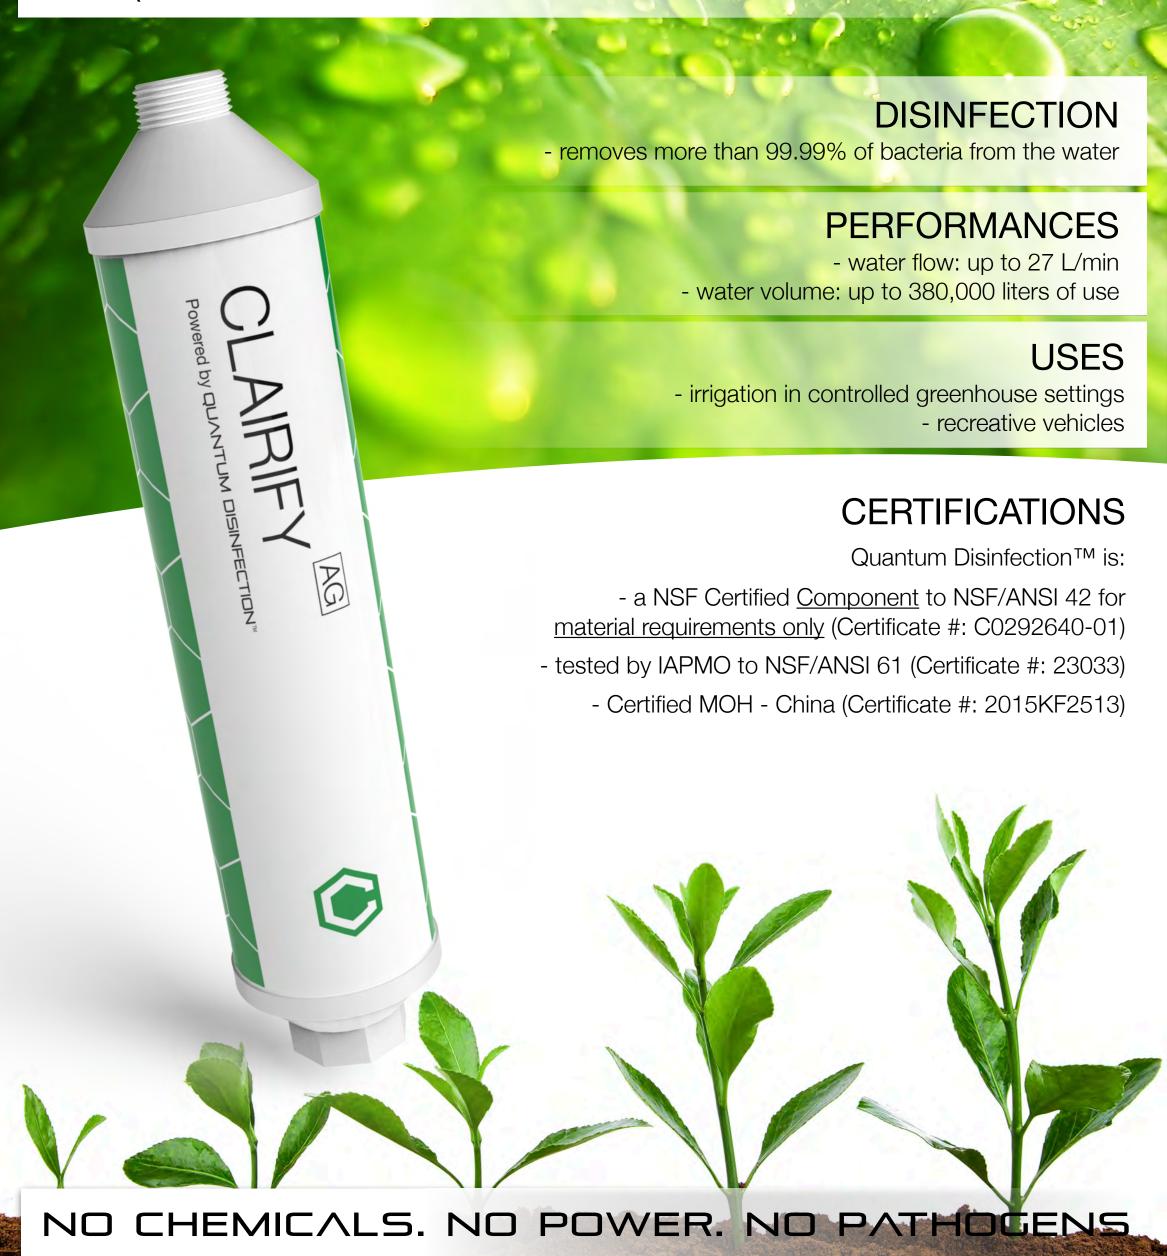

QU∧NTUM DISINFECTION™

| Item Part Number             | CTAG                       |
|------------------------------|----------------------------|
| Applications                 | Point-of-Use               |
| Power Requirements           | None                       |
| Quantity of QD ceramics      | 380 grams                  |
| Maximum Flow *               | 27 L/min                   |
| System Dimensions            | 30 x 6 cm                  |
| Maximum Pressure **          | 8.6 bar                    |
| Capacity                     | 380,000 liters             |
| Water Temperature            | 5 - 38 °C                  |
| Inlet/Outlet Connections *** | 3/4 inch MxF - Garden Hose |

- \* The system functions at all water flows up to 27 L/min
- The system functions at all pressures up to 8.6 bar
- \*\*\* The 3/4 inch inlet and outlet GH connections are unchangeable