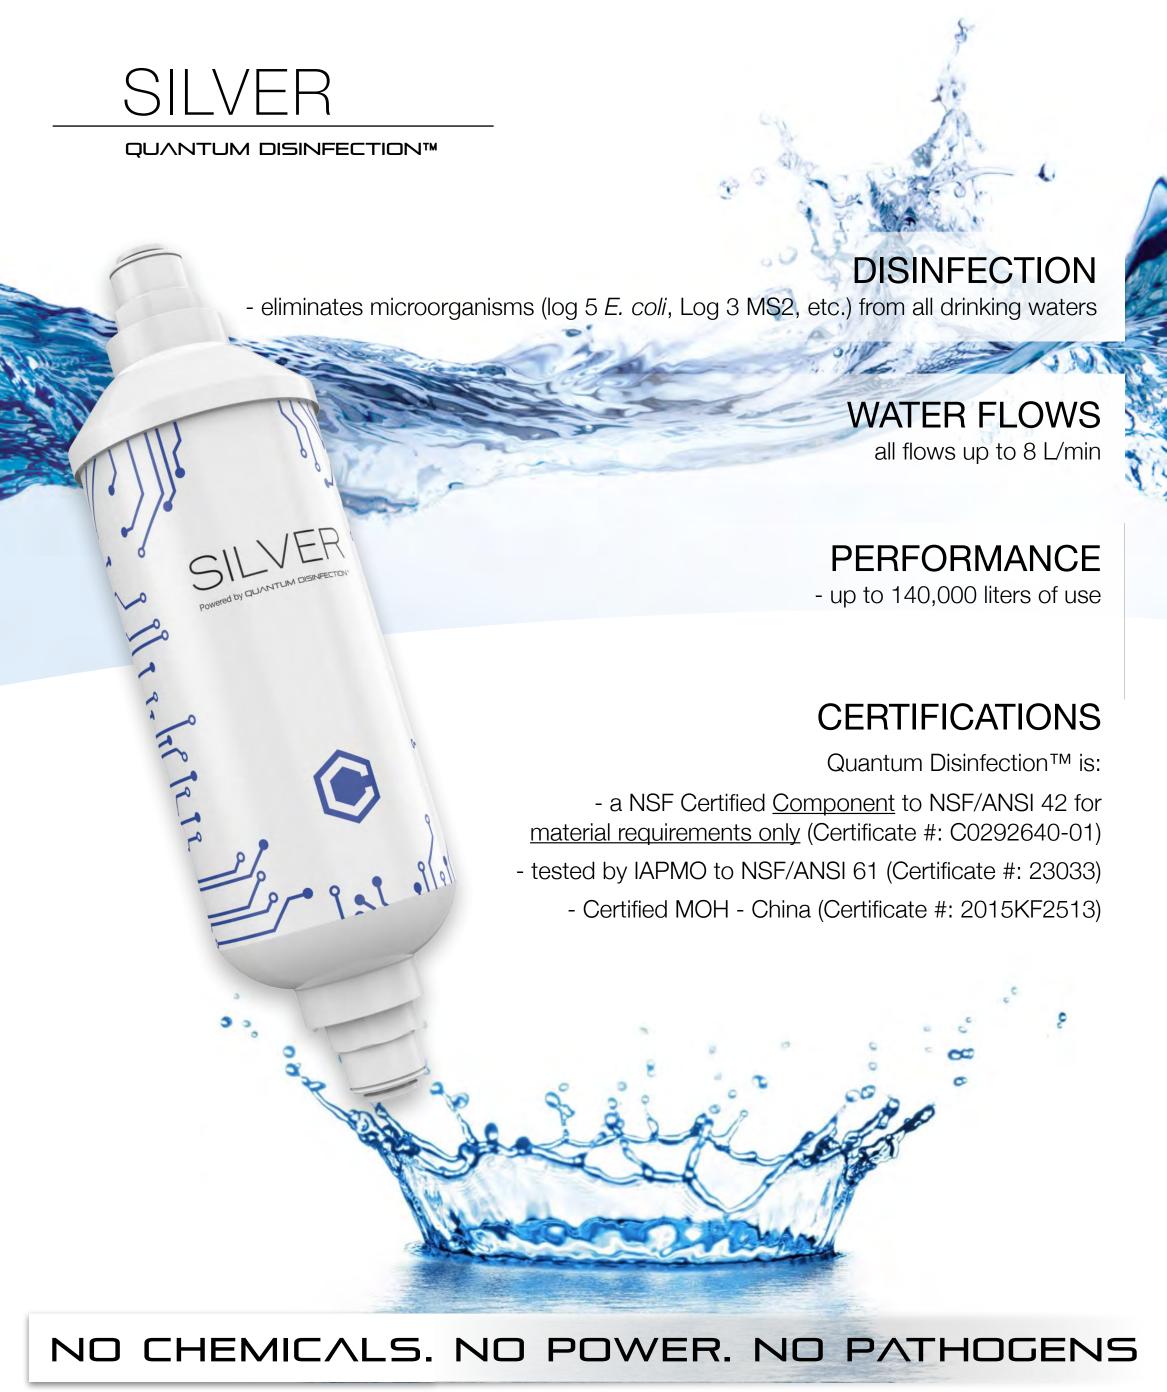

## Residential: Under-the-Sink (kitchen and bathrooms) & Refrigerator

| Item Part Number             | CT02                    |
|------------------------------|-------------------------|
| Applications                 | Point-of-Use            |
| Power Requirements           | None                    |
| Quantity of QD ceramics      | 120 grams               |
| Maximum Flow *               | 8 L/min                 |
| System Dimensions            | 15 x 5 cm               |
| Maximum Pressure **          | 8.6 bar                 |
| Capacity                     | 140,000 liters          |
| Water Temperature            | 5 - 38 °C               |
| Inlet/Outlet Connections *** | 3/8 inch - QC (push in) |

<sup>\*\*</sup> The system functions at all pressures up to 125 psi
\*\*\* The 3/8 inch inlet and outlet connections are changeable

https://clairify-quantum-disinfection.eu